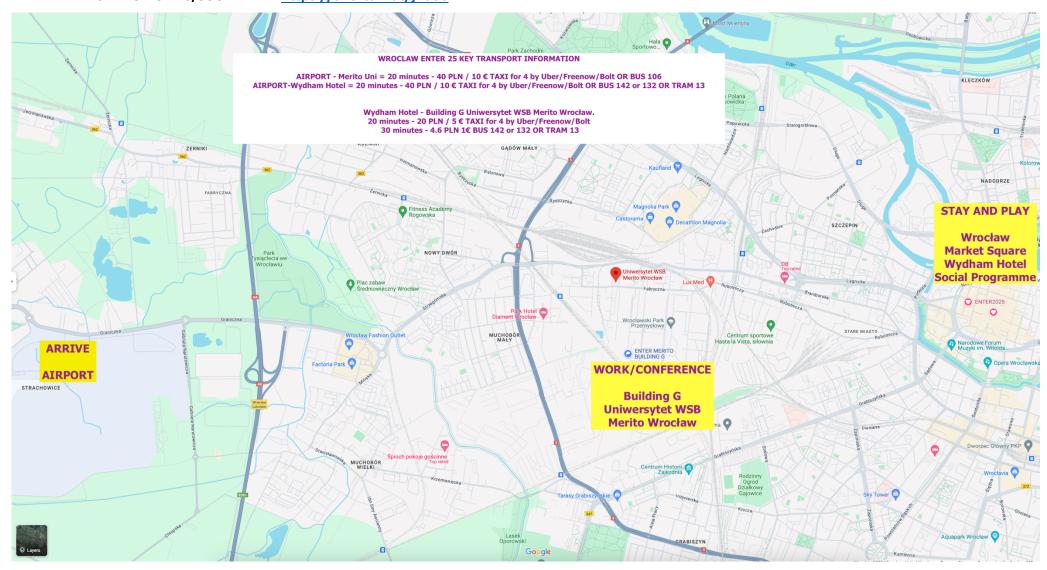

WORK Building G - Uniwersytet WSB Merito Wrocław, Poland https://maps.app.goo.gl/6psJubkE1MGq1PAL6 https://w3w.co/weds.suffix.accent

SLEEP <u>Wyndham Wroclaw Old Town Hotel</u>, Wrocław, Poland <u>Wyndham Wroclaw Old Town Hotel</u> SOCIAL: Market Square <u>https://maps.app.goo.gl/t2hBp3Je8JJncG3W7</u> WORK TO HOTELS/SOCIAL MAP https://shorturl.at/jnuS6 WROCLAW ENTER25 KEY TRANSPORT INFORMATION – USE Uber/Freenow/Bolt AIRPORT - Merito Uni = 20 minutes - 30 PLN / 7 € TAXI for 4 by OR BUS 106 AIRPORT-Wyndham Hotel = 30 minutes - 40 PLN / 10 € TAXI for 4 OR BUS 142 or 132 OR TRAM 13

Wyndham wroclaw old town Hotel - Building G Uniwersytet WSB Merito Wrocław. TAXI 20 minutes - 20 PLN / 5 € TAXI for 4 by Uber/Freenow/Bolt TRAM/BUS 30 minutes - 4.6 PLN 1€ BUS 142 or 132 OR TRAM 13